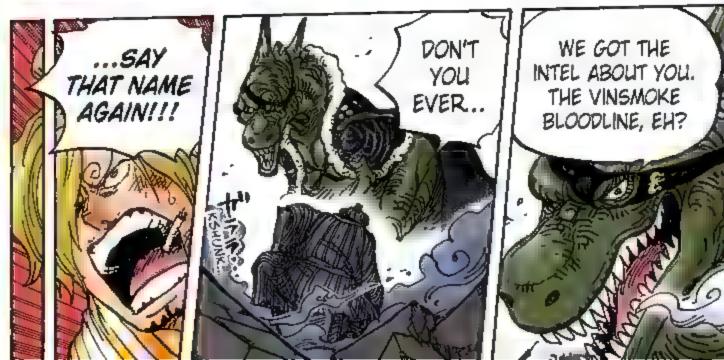

Q: In chapter 931, "Soba Mask," Usopp and Franky are complaining about Sanji's

wonderful character name, clamoring for a chance to give him a name of their own making. Now I'm wondering what that name would be. In fact, why don't you just tell us what all of the Straw Hats would name him?